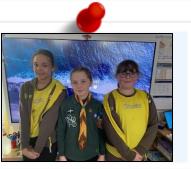

On Thursday, our Brownies and Scouts wore their uniforms to celebrate 'World Thinking Day' and 'National Founders Day'. We are so incredibly proud of them.

We look forward to seeing you all on Wednesday for our final Manchester Meeting.