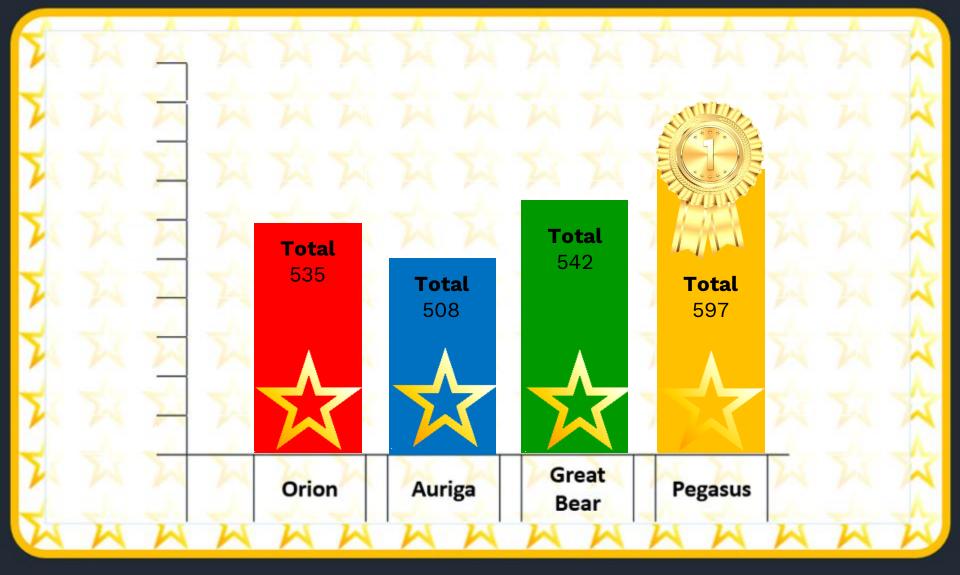

House Points! 🔀

Total Total 12711 Total 13470 **Total** 11499 11408 X Great Orion Auriga Pegasus Bear