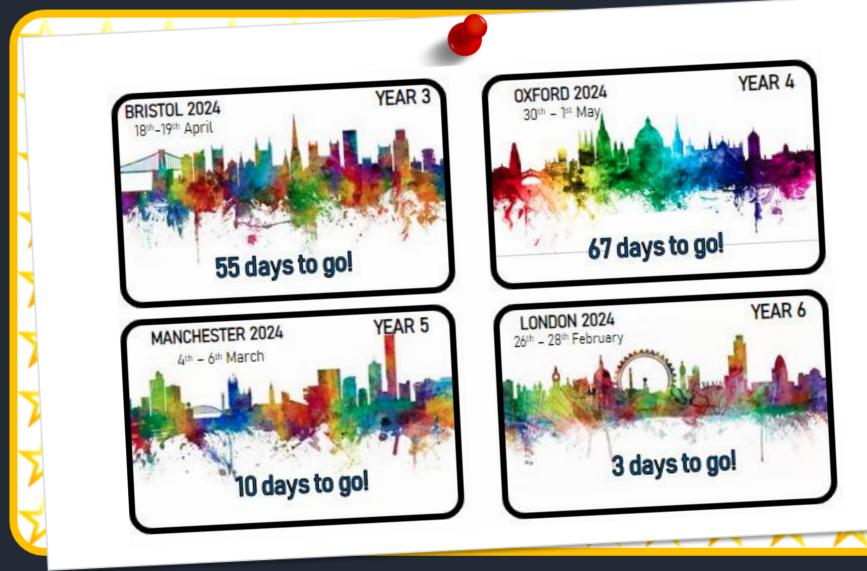

FREE for all children

| ۶ | XXXXXXX                                                                 | XXXXXXXXXX                                         |  |  |  |  |  |  |  |  |  |  |  |
|---|-------------------------------------------------------------------------|----------------------------------------------------|--|--|--|--|--|--|--|--|--|--|--|
| 2 | Monday 26 <sup>®</sup> February – Wednesday<br>28 <sup>®</sup> February | Year 6 on residential in London                    |  |  |  |  |  |  |  |  |  |  |  |
| 5 | Wednesday 28 <sup>th</sup> February                                     | Y5 Parent Residential meeting                      |  |  |  |  |  |  |  |  |  |  |  |
| ~ | Monday 4 <sup>th</sup> March – Wednesday 6 <sup>th</sup><br>March       | Year 5 on residential to Manchester                |  |  |  |  |  |  |  |  |  |  |  |
| 1 | Friday 8 <sup>th</sup> March                                            | World Book Day                                     |  |  |  |  |  |  |  |  |  |  |  |
| 2 | Monday 18 <sup>th</sup> March                                           | Last week for Afterschool clubs                    |  |  |  |  |  |  |  |  |  |  |  |
| 5 | Wednesday 27 <sup>th</sup> March                                        | The Royal Beacon Show                              |  |  |  |  |  |  |  |  |  |  |  |
| 1 | Thursday 28 <sup>th</sup> March                                         | Year 4 seeing the Wizard of Oz in Plymouth Theatre |  |  |  |  |  |  |  |  |  |  |  |
| 2 | Thursday 28 <sup>th</sup> March                                         | Rock steady concert PM                             |  |  |  |  |  |  |  |  |  |  |  |
| 2 | Friday 29 <sup>th</sup> March Friday 12th April                         | Easter Holidays                                    |  |  |  |  |  |  |  |  |  |  |  |
| - |                                                                         |                                                    |  |  |  |  |  |  |  |  |  |  |  |

## Dates for the diary! 🏹

| 5        | 5 5 5 5 5 5 5 5 5 5 5 5 5 5 5 5 5 5 5     | 52 52 52 52 52 52 52 52 52    |
|----------|-------------------------------------------|-------------------------------|
| 2        | Thursday 18th April- Friday 19th<br>April | Year 3 Residential to Bristol |
| <u>n</u> | Monday 6 May                              | Bank Holiday                  |
| ٢,       | w/b 20th May                              | Adventure Week starts         |
|          | Monday 27 May – Friday 31st May           | Half Term                     |
| 2        | Wednesday 24 July                         | Summer Holiday begins         |