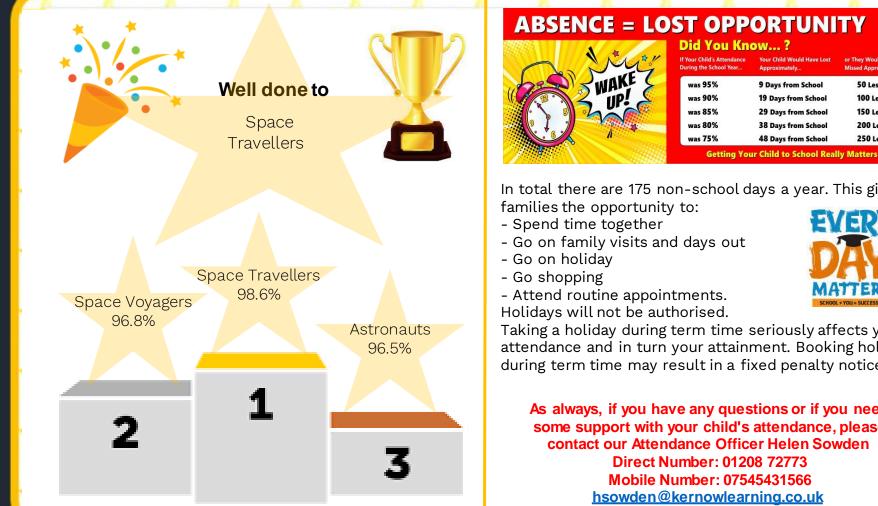

# Who has SHONE BRIGHTLY this week?

| 2 | Space Voyagers<br>(YR)    |     | Willow Hodge      | Pioneers<br>(Y3)       | AN AN      | Tommeliese Long     | 3 |
|---|---------------------------|-----|-------------------|------------------------|------------|---------------------|---|
| 2 | Space Travellers<br>(YR)  |     | Rosie Chance      | Discoverers<br>(Y3)    |            | Charlie Taylor      | 3 |
| 2 | Space Adventurers<br>(Y1) | X   | Sophie Woolley    | Supernovas<br>(Y4)     |            | Fabian Hilber       | 3 |
| 2 | Space Explorers<br>(Y1)   | Ø   | Dolly Pearce      | Constellations<br>(Y4) | A A A      | Layton Howard       | 3 |
| 2 | Spaceships<br>(Y2)        | Z   | Eliza Gray        | Comets<br>(Y5)         | 5          | Robbie White        | 3 |
| 2 | Rockets<br>(Y2)           | D   | Dylan Miles       | Meteors<br>(Y5)        |            | Joseph Holten       | 3 |
| 2 | Cosmonauts<br>(ARB)       |     | All of Cosmonauts | Aviators<br>(Y6)       | THE        | Madisyn-Mai Bridger | 3 |
| 2 | Shine                     |     | All of Shine      | Astronomers<br>(Y6)    | A A        | Toby Hill           | 3 |
| 2 | TANT                      | 1 2 | ななな               | Astronauts<br>(Y6)     | $\bigcirc$ | Emily Lin           | 3 |

### Attendance weekly winners 🔀

50 Lessons

100 Lessons

150 Lessons

200 Lessons

250 Lessons

In total there are 175 non-school days a year. This gives

Taking a holiday during term time seriously affects your attendance and in turn your attainment. Booking holidays during term time may result in a fixed penalty notice.