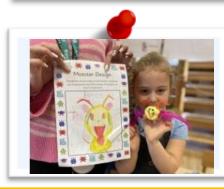

### Reception

This week we have designed, created and named our very own monsters. We thought carefully about how we wanted them to look and what features we wanted them to have. They all look amazing and very much like the designs. Everyone's monsters look different, just like us! Next week we are going to write instructions on how to create them. What a super first week back, well done Reception.