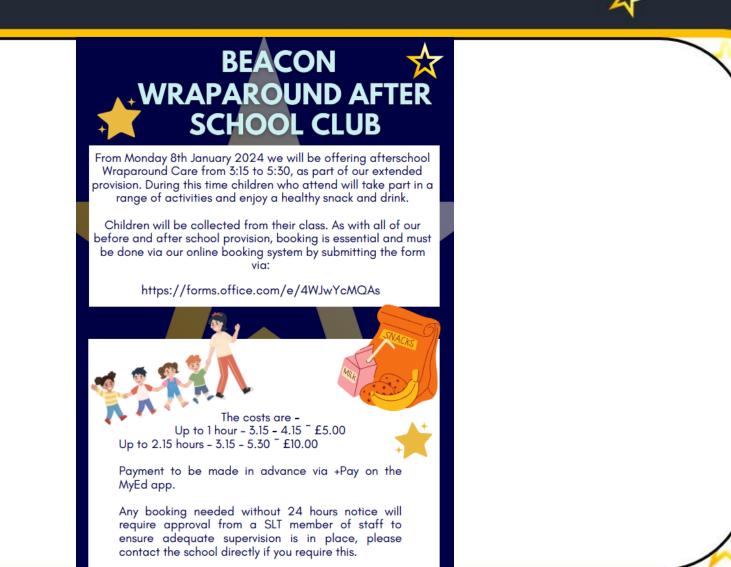

ble enabling us to raise much needed funds for the school.

All walkers much be 12 years and over.

If you are willing and able to support this great event please complete the form below.

https://forms.office.com/e/Q3hHZ80wBB











### Extra notifications

Sponsored by

0 0

SREGGS

Shine brightly

Beacon



### Open from 8:00 – 8:30 daily (Booking required) Our free breakfast club operates during term time and is available

Our free breakfast club operates during term time and is available to all pupils. Starting at 8:00 AM until the start of school we offer the children a selection of healthy breakfast options such as toast, cereals, fruit, water, and milk. The children will then have the opportunity to enjoy reading games puzzles and other to activities.

FREE for all children









| ۶ | XXXXXXX                                                                 | XXXXXXXXXX                                         |  |  |  |  |  |  |  |  |  |  |  |
|---|-------------------------------------------------------------------------|----------------------------------------------------|--|--|--|--|--|--|--|--|--|--|--|
| 2 | Monday 26 <sup>®</sup> February – Wednesday<br>28 <sup>®</sup> February | Year 6 on residential in London                    |  |  |  |  |  |  |  |  |  |  |  |
| 5 | Wednesday 28 <sup>th</sup> February                                     | Y5 Parent Residential meeting                      |  |  |  |  |  |  |  |  |  |  |  |
| ~ | Monday 4 <sup>th</sup> March – Wednesday 6 <sup>th</sup><br>March       | Year 5 on residential to Manchester